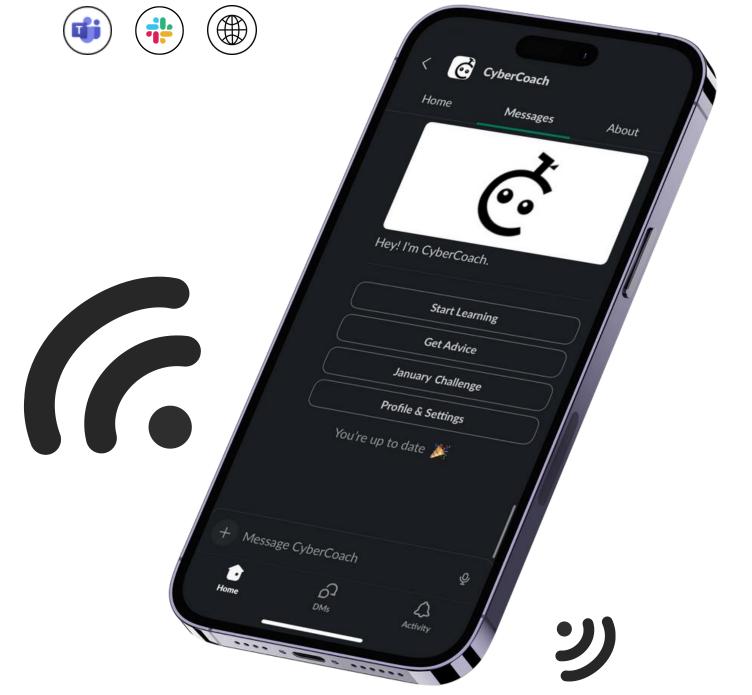

# Eliminate Human Risk without Putting Your People at Risk

Easily set up an effective role-based security and compliance training program with phishing tests, with a simple Teams or Slack app, or in the browser.

## **Phishing Challenges**

Continuously test skills safely in Teams/Slack/Browser.

#### Ask CyberCoach

Support employees with security questions at work and at home.